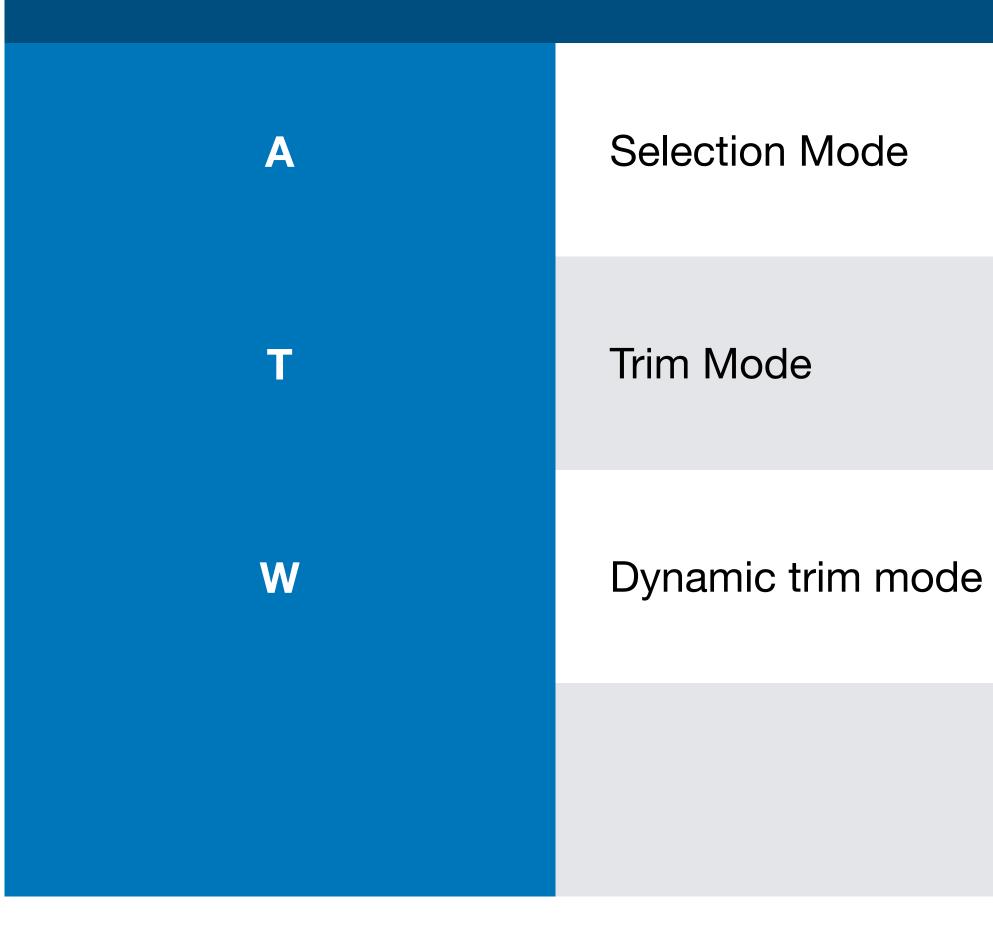

# Resolve Editing Keys Most commonly used





#### TRIMMING MODES

## TRIMMING NAVIGATION

#### up-arrow

#### down-arrow

JKL

Move playhead to previous edit

Move playhead to next edit

Reverse / Stop / Forward play. Combine for slow play. Multi-tap for speed play

## **TRIMMING SHORTCUTS**



## TRIMMING SHORTCUTS

#### Shift+Delete

CMD \

OPT \

Heal split clip

CMD-Shift [] Ripple Trims to left/right of playhead

Ripple Delete. Forward-delete on Mac does same thing.

Split Clips on timeline / Only splits selected clip



### **TRIMMING SHORTCUTS**

Mark In on timeline or clip. Option+i clears In.

Mark Out on timeline or clip. Option+o clears Out.