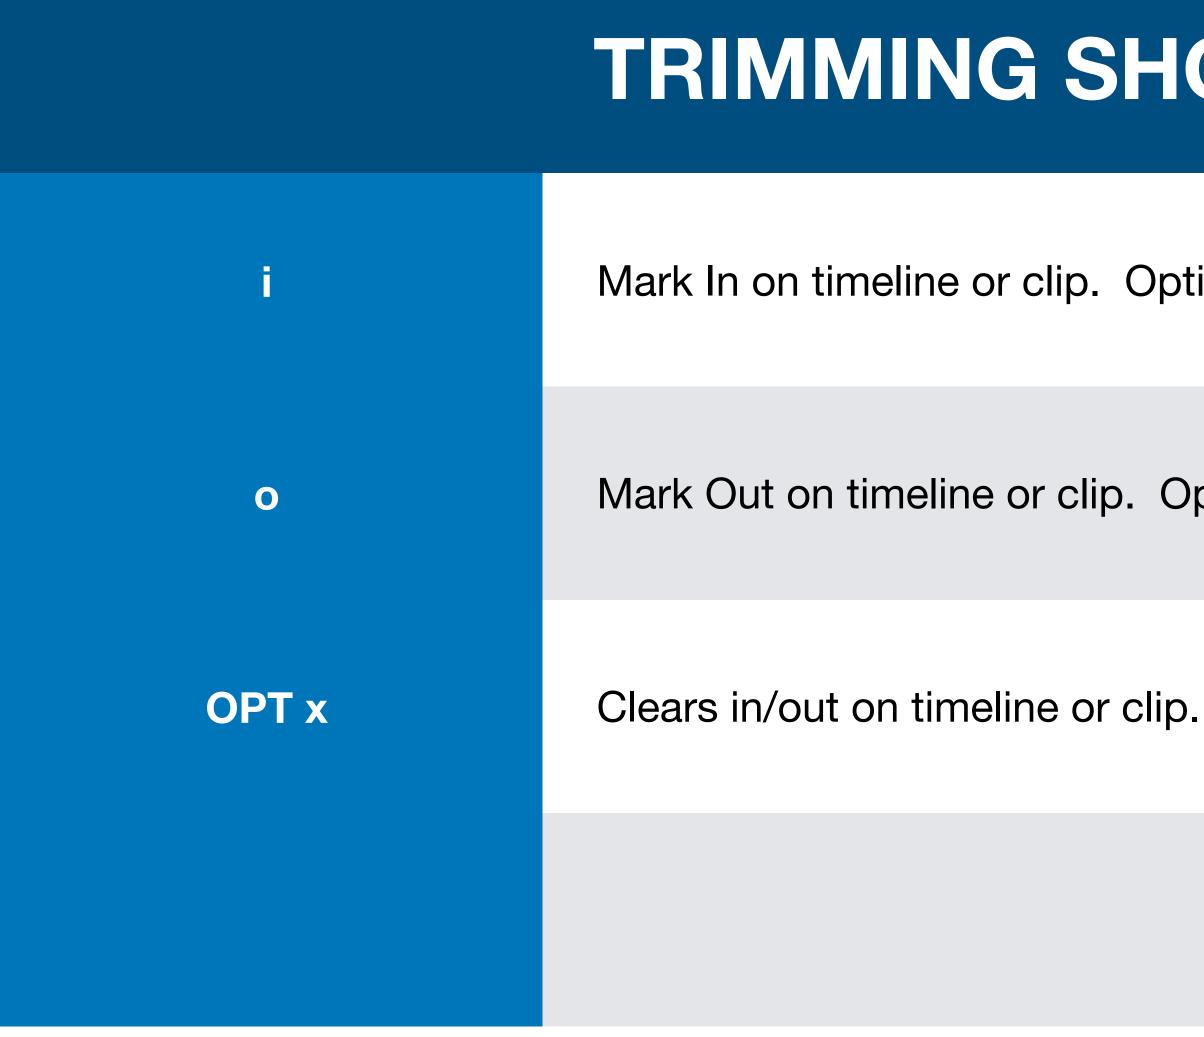

### **TRIMMING SHORTCUTS**

Mark In on timeline or clip. Option+i clears In.

Mark Out on timeline or clip. Option+o clears Out.