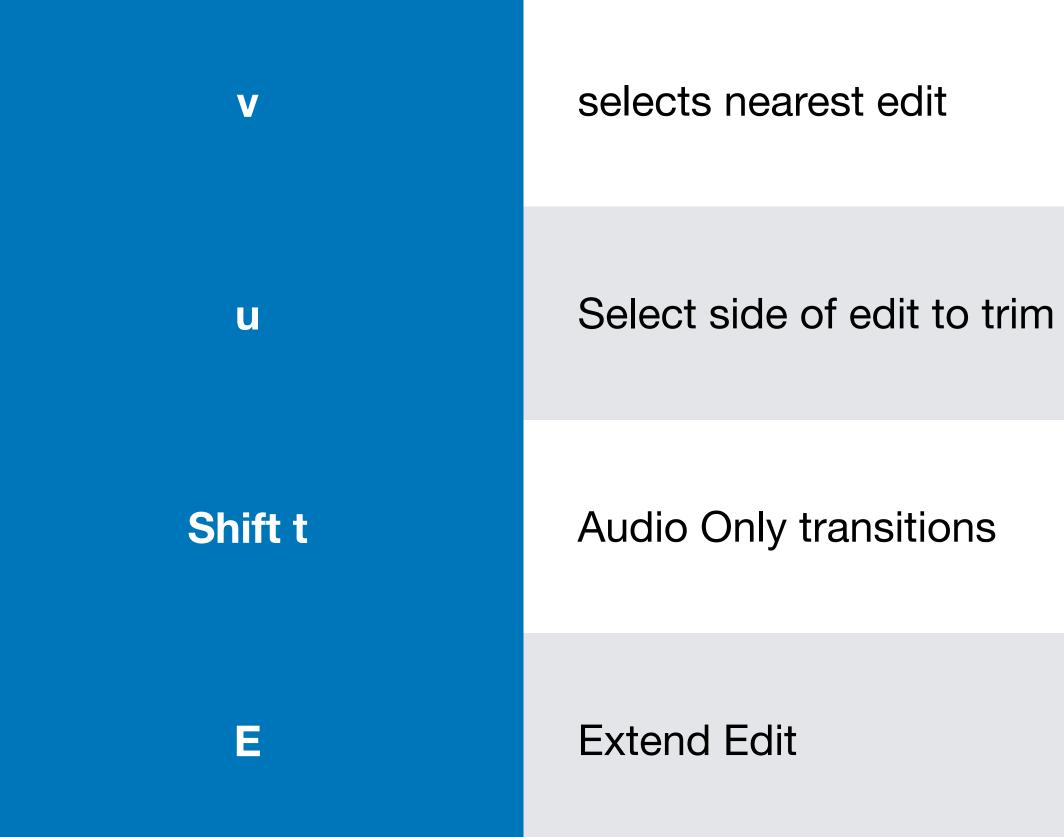

# Resolve Editing Keys Most commonly used





#### TRIMMING MODES

## TRIMMING NAVIGATION

#### up-arrow

#### down-arrow

JKL

Move playhead to previous edit

Move playhead to next edit

Reverse / Stop / Forward play. Combine for slow play. Multi-tap for speed play

## **TRIMMING SHORTCUTS**



## TRIMMING SHORTCUTS

#### Shift+Delete

CMD \

OPT \

Heal split clip

CMD-Shift [] Ripple Trims to left/right of playhead

Ripple Delete. Forward-delete on Mac does same thing.

Split Clips on timeline / Only splits selected clip



### **TRIMMING SHORTCUTS**

Mark In on timeline or clip. Option+i clears In.

Mark Out on timeline or clip. Option+o clears Out.